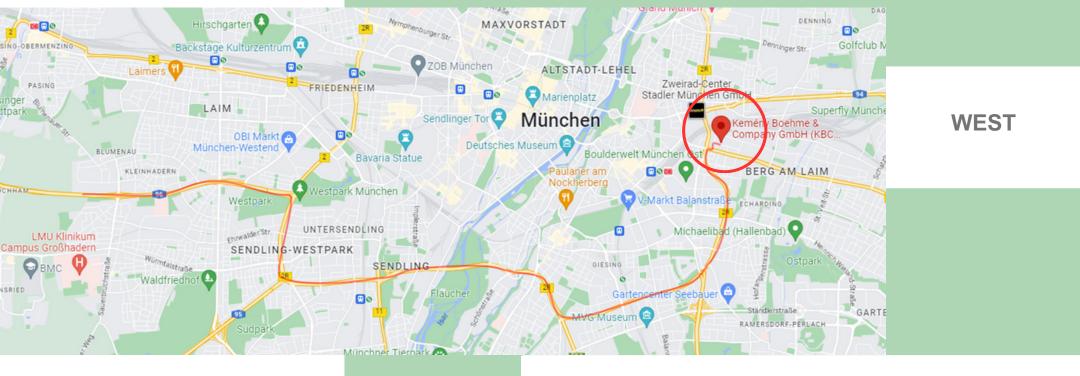

### ACCORDING TO CARDINAL POINTS

NORTH

ia highway "A9", take exit "76-München-Schwabing" and follow the signs towards "Mittlerer Ring Ost/Messe/ICM". Exit onto "B304" in the direction "Wasserburg/Berg am Laim". Turn left at the Aral petrol station and cross the tram rails. Turn right at the next intersection into "Streitfeldstraße". The destination is on the left.

Consultants

SOUTH

Via highway "A8", take exit towards "Nuremberg/Arena/Messe/ICM/Mittlerer Ring-Ost". Take "Innsbrucker Ring/ B2R" and continue until exit "Schlüsselbergstraße" (slightly to the right). Turn into "Schlüsselbergstraße", turn left at the Aral Petrol station and cross the tram rails. Turn right at the next intersection into "Streitfeldstraße". The destination is on the left.