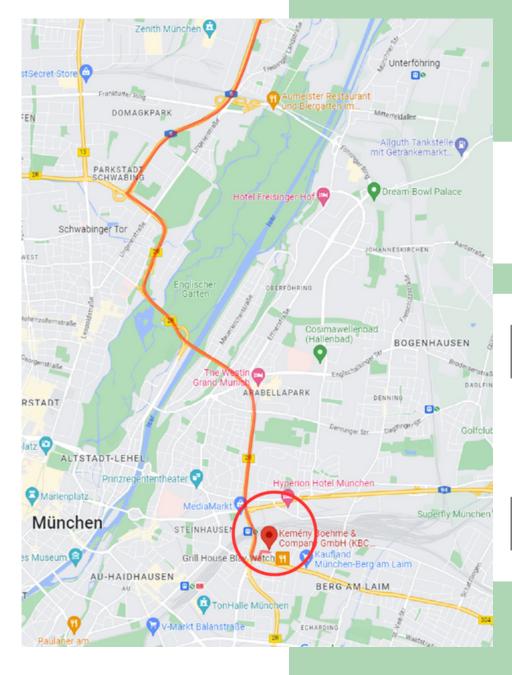

#### S-Bahn-Station "Leuchtenbergring" S2 | S4 | S6 | S8.

Follow the exit towards "Einsteinstraße / Berg am Laim Straße" and go up the stairs. Walk straight and turn left into "Streitfeldstraße". Cross "Riedgaustrasse" and the KBC Office is behind the first building on the left side.