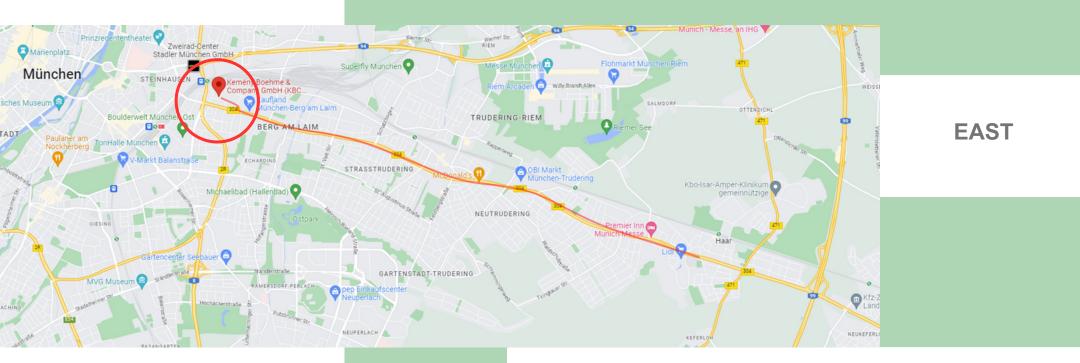

### ACCORDING TO CARDINAL POINTS

Via "Wasserburger Landstrasse/B304" in the direction towards "Munich/Nuremberg". After the "Design Offices München Macherei" turn right and take the first left. The destination is on the right.

Via highway "A96", take exit towards "Salzburg/ Passau/Messe/ICM/Mittlerer Ring-Süd". Take exit "B2R" direction of "Harlaching/Mittlerer Ring/Messe/ICM/ Allianz Arena" and continue until exit "Schlüsselbergstraße" (slightly to the right). Turn into "Schlüsselbergstraße", turn left at the Aral Petrol station and cross the tram rails. Turn right at the next intersection into "Streitfeldstraße". The destination is on the left.