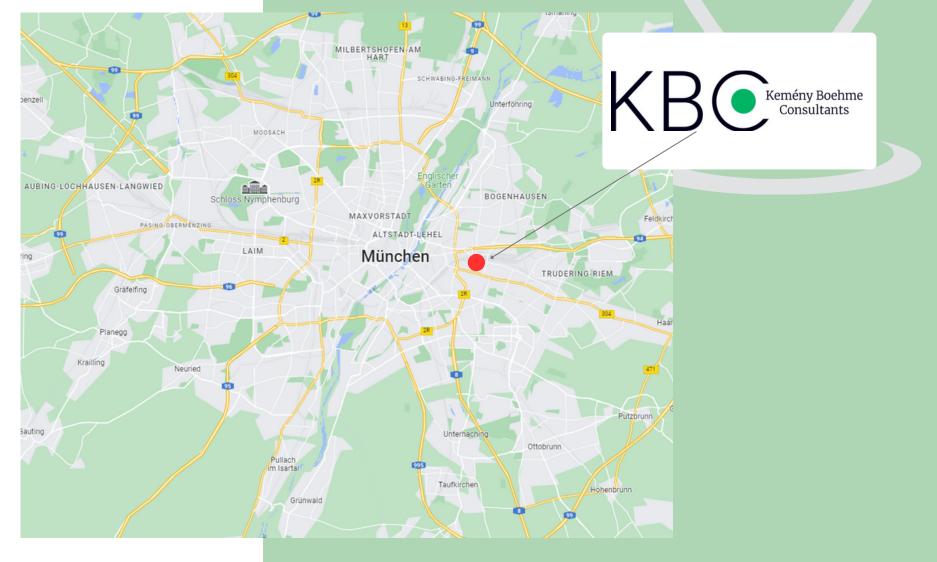

# DIRECTIONS

Kemény Boehm<mark>e Consultants SE</mark> Streitfeldstr. 17-19 81673 Munich, Germany

Main entrance doorbell is on the left side of the door

Underground parking parking slots are marked

**Doorbell** to open the gate for underground parking