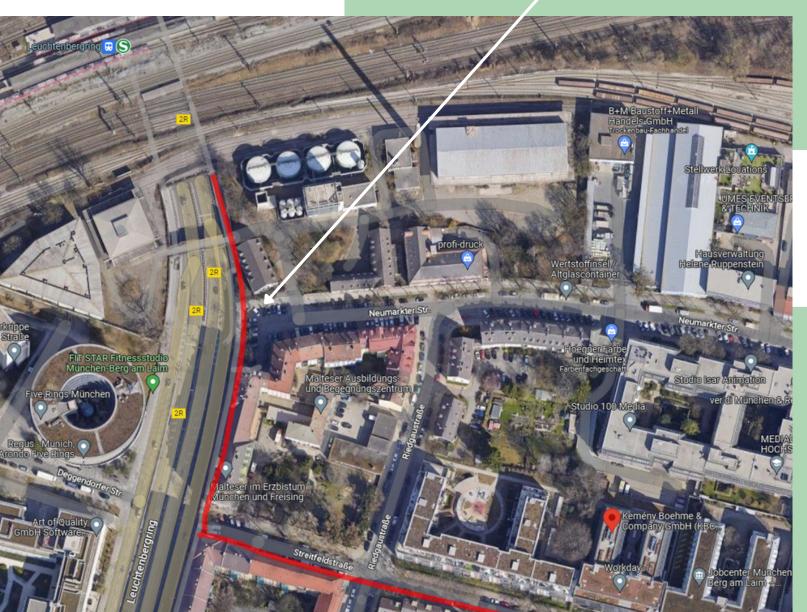

## PUBLIC TRANSPORTATION

**Stairway** from the underpass

S-BAHN STATION LEUCHTENBERGRING

#### S-Bahn-Station "Leuchtenbergring" S2 | S4 | S6 | S8.

Follow the exit towards "Einsteinstraße / Berg am Laim Straße" and go up the stairs. Walk straight and turn left into "Streitfeldstraße". Cross "Riedgaustrasse" and the KBC Office is behind the first building on the left side.