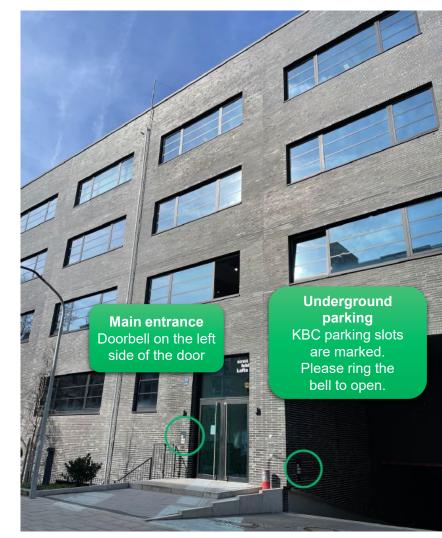

al Petrol station and cross the tram rails. Turn right at the next intersection into "Streitfeldstraße". The KBC Office is on the left.

### By car from west / via A96

Take exit towards "Salzburg/Passau/Messe/ICM/Mittlerer Ring-Süd". Take exit "B2R" direction of "Harlaching/Mittlerer Ring/Messe/ICM/Allianz Arena" and continue until exit "Schlüsselbergstraße" (slightly to the right). Turn into "Schlüsselbergstraße", turn left at the Aral Petrol station and cross the tram rails. Turn right at the next intersection into "Streitfeldstraße". The KBC Office is on the left.

## By car from east / via B304

Via "Wasserburger Landstrasse/B304" in the directiontowards "Munich/Nuremberg". After the "Design Offices München Macherei" turn rightand take the first left. The KBC Office is on the right.